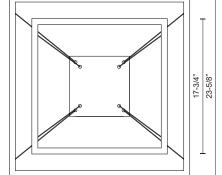

## **SPECIFICATION DETAILS**

| Fixture Dimensions       | L23-5/8" x W23-5/8" x H1"                                  |
|--------------------------|------------------------------------------------------------|
| Light Source             | LED with DC Driver                                         |
| Wattage                  | 105W                                                       |
| Total Lumens             | 6545lm                                                     |
| <b>Delivered Lumens</b>  | WH-3619lm                                                  |
| Voltage                  | 120V                                                       |
| Color Temperature        | 3000K                                                      |
| CRI (Ra)                 | 90CRI                                                      |
| Optional Color Temps     | 2700K - 5000K Available, Minimum Order Quantities<br>Apply |
| LED Rated Life           | 50,000 hours                                               |
| Dimming                  | 100% - 10%, TRIAC or ELV Dimmer (Not Included)             |
| Diffuser Details         | White Acrylic Diffuser                                     |
| Adjustable               | Yes                                                        |
| Wire Length              | 120" Max                                                   |
| Wire Type                | Clear Coaxial Wire                                         |
| Minimum Hang Height      | 16"                                                        |
| Sloped Ceiling Adaptable | Yes                                                        |
| Location                 | Dry                                                        |
| Illumination Direction   | Up and Down                                                |
| Canopy Dimensions        | L7-7/8" x W7-7/8" x H2"                                    |