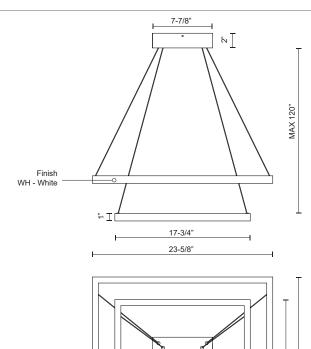

## **SPECIFICATION DETAILS**

| Fixture Dimensions       | L23-5/8" x W23-5/8" x H1"                                  |
|--------------------------|------------------------------------------------------------|
| Light Source             | LED with DC Driver                                         |
| Wattage                  | 105W                                                       |
| Total Lumens             | 6545lm                                                     |
| <b>Delivered Lumens</b>  | WH-3619lm                                                  |
| Voltage                  | 120V                                                       |
| Color Temperature        | 3000K                                                      |
| CRI (Ra)                 | 90CRI                                                      |
| Optional Color Temps     | 2700K - 5000K Available, Minimum Order Quantities<br>Apply |
| LED Rated Life           | 50,000 hours                                               |
| Dimming                  | 100% - 10%, TRIAC or ELV Dimmer (Not Included)             |
| Diffuser Details         | White Acrylic Diffuser                                     |
| Adjustable               | Yes                                                        |
| Wire Length              | 120" Max                                                   |
| Wire Type                | Clear Coaxial Wire                                         |
| Minimum Hang Height      | 16"                                                        |
| Sloped Ceiling Adaptable | Yes                                                        |
| Location                 | Dry                                                        |
| Illumination Direction   | Up and Down                                                |
| Canopy Dimensions        | L7-7/8" x W7-7/8" x H2"                                    |